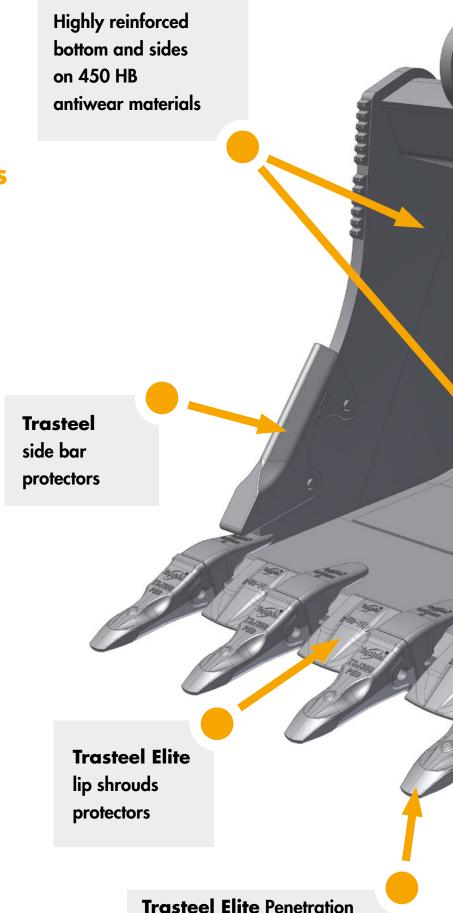

## EXCAVATOR & LOADERS EQUIPMENT EXTREME-TECH Series

Excavator and loader buckets built with special steels of high hardnesses and oversized thicknesses reinforcements. Protections in all critical points with high performance **TRASTEEL ELITE** wear components.

**TRASTEEL EXTREM-TECH** equipments are designed in accordance with a previous detailed study, to meet particular customer performance needs, especially for the most demanding tasks and the highest levels of soil abrasion. This provides a long wear life without the need for major maintenance interventions in the most sensitive areas of the equipment.

**EXTREME TECH** is indicated especially for high production excavators and loaders up to 150 tons.

Heavy Duty (PHD) teeth and

solid adapters