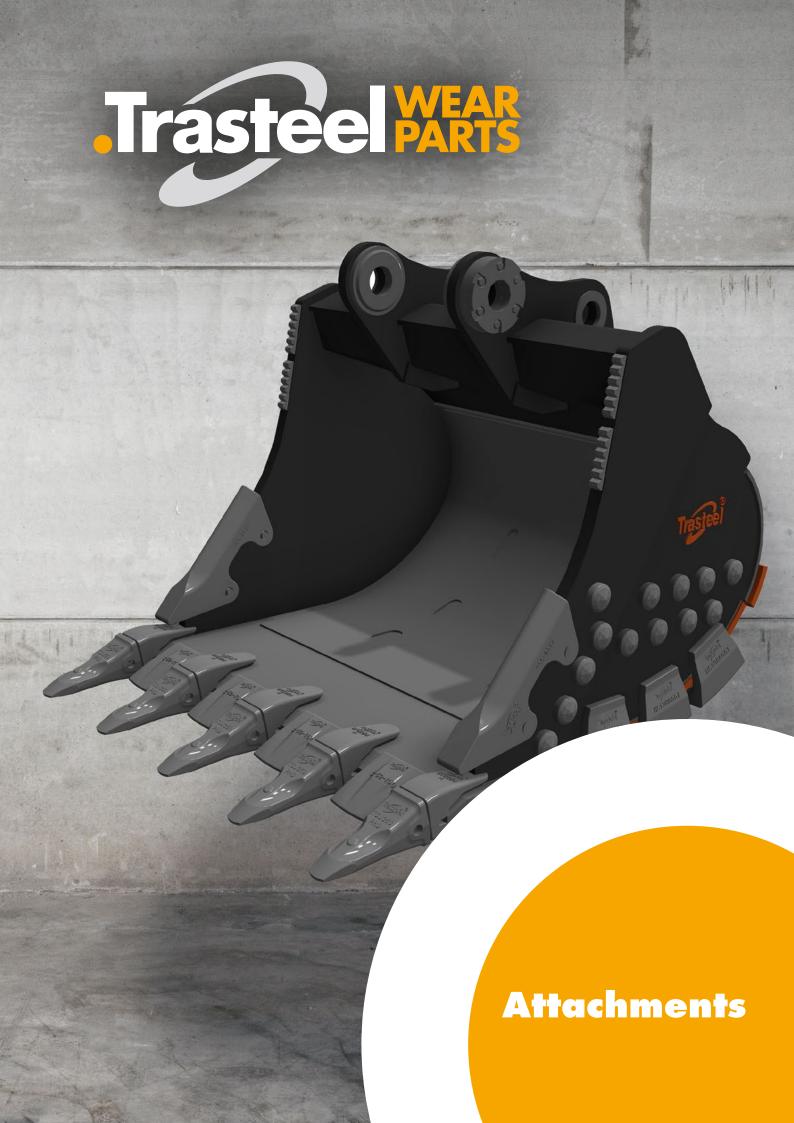

## Attachments and equipment for excavators, loaders and handling of materials

Trasteel Tech offers a wide range of solutions for excavation, loading and handling works regardless of the materials. From digging, earthmoving and screening buckets for all kind of light construction equipment. Intended for mini and midi excavators from 1 Tm to 14 Tm, backhoe loaders, and excavators from 15 Tm to large production equipment up to 150 Tm.

Trasteel Tech also provides solutions for loading, earthmoving and handling activities equipment.

Our range covers attachments for telescopic handlers and all kind of wheel loaders, working in big quarries and mining, harbours, hot slag foundries and a many other applications.