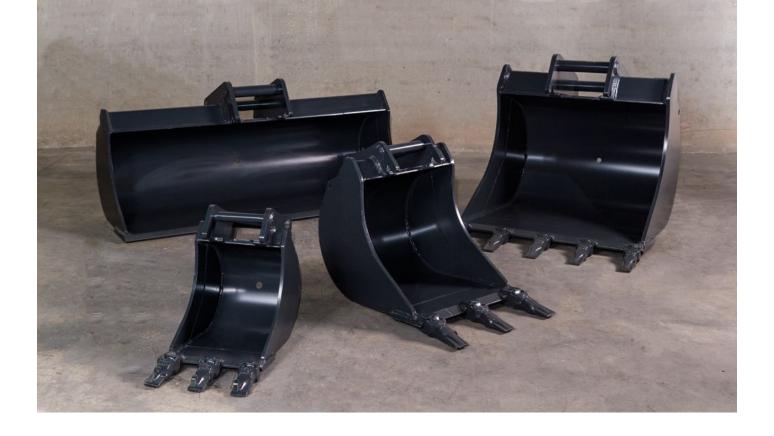

### **Excavator equipment**

- Excavation Buckets
- 2 Skeleton Buckets for Sorting Material
- 3 Cleaning Buckets
  with and without TILT
- 4 Trapezoidal Buckets for Ditches
- 5 Rippers
- 6 Quick Couplers Mechanical and Hydraulic
- **7 TILT and ROTOTILT**

### Front loaders equipment

- Loading Buckets for light materials suitable for all types of loaders
- 2 Heavy Duty Buckets for quarries and mining on large production loaders
- 3 High Dump Buckets for differents materials; from cereals or grain to iron ores, coal or any other material in harvour operations
- 4 Clamps for Loading Logs in the forestry sector
- **5 Forks for Loading** large blocks in ornamental stone quarries
- 6 Quick Couplers for efficient and safe changes of equipment