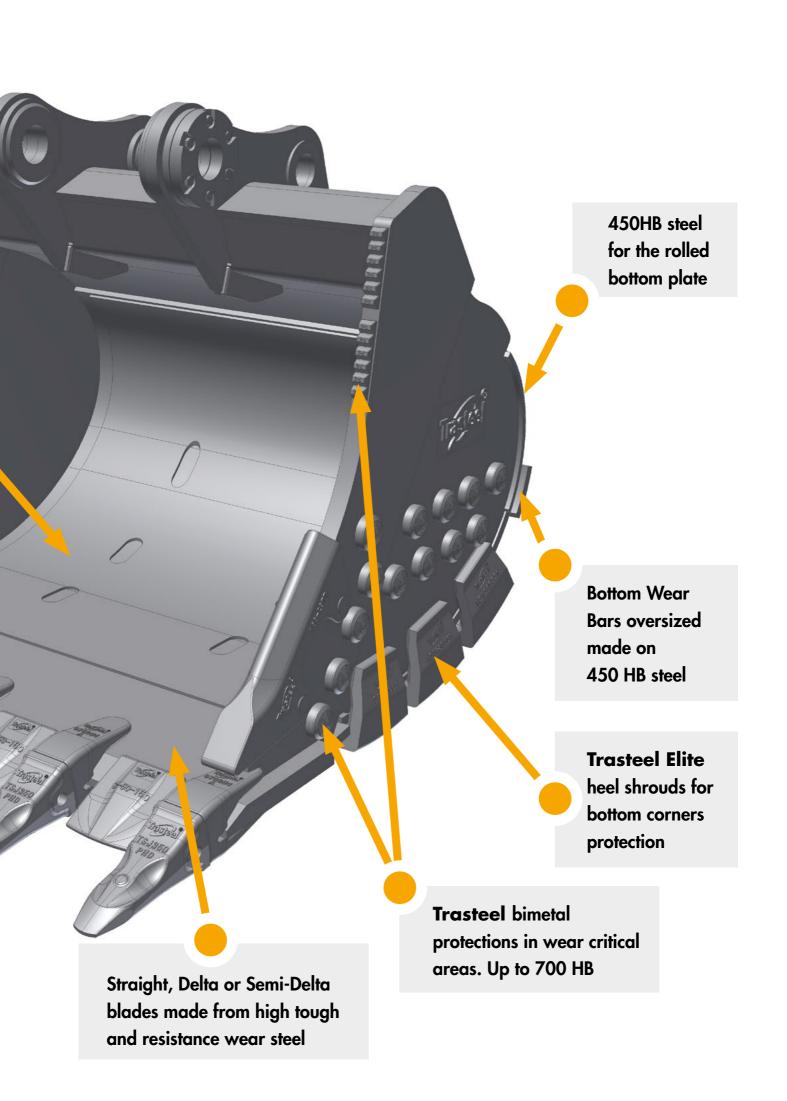

## EXCAVATOR & LOADERS EQUIPMENT EXTREME-TECH Series

Excavator and loader buckets built with special steels of high hardnesses and oversized thicknesses reinforcements. Protections in all critical points with high performance **TRASTEEL ELITE** wear components.

**TRASTEEL EXTREM-TECH** equipments are designed in accordance with a previous detailed study, to meet particular customer performance needs, especially for the most demanding tasks and the highest levels of soil abrasion. This provides a long wear life without the need for major maintenance interventions in the most sensitive areas of the equipment.

**EXTREME TECH** is indicated especially for high production excavators and loaders up to 150 tons.

Heavy Duty (PHD) teeth and

solid adapters